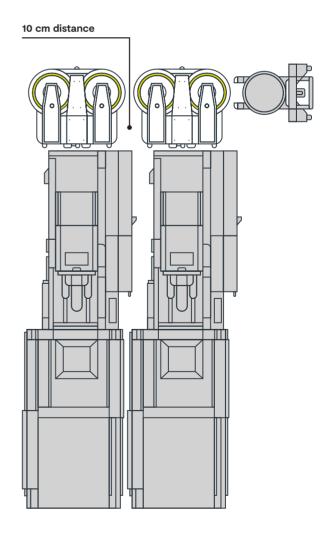

## **Engineered** for greatness. And great savings.

| Offered Basic Systems               | 200 / 20 litres   55 / 5 gallons                                                               |
|-------------------------------------|------------------------------------------------------------------------------------------------|
| Cleaning Time                       | 50 min                                                                                         |
| Tandem                              | yes                                                                                            |
| NanoShoremix                        | yes                                                                                            |
| Dimensions (mm)                     | (I) 1390 (d) 1120 (h shortest) 1966 /<br>(h highest) 2865                                      |
| Maximum Feed Rate                   | 1000 cm <sup>3</sup> / min                                                                     |
| Maximum Pressure                    | 170 bar / 2466 PSI                                                                             |
| Power Supply                        | 3×340-480VAC + PE / GND / 16A                                                                  |
| Air Supply                          | 6 bar – 1000 NL / min (1/2")                                                                   |
| Drum Change (angle)                 | Double-sided, quick and safe<br>drum change from a 104° angle;<br>Drum change within 5 minutes |
| Pallet System                       | -                                                                                              |
| Rollers                             | yes                                                                                            |
| Additive Lines Standard (possible)  | 2 (5)                                                                                          |
| Upside Down Standard<br>(possible)  | 1 (4)                                                                                          |
| Agitator System Standard (possible) | 1 (4)                                                                                          |
| Pressure Container                  | 4                                                                                              |
| Calibration A+B / Nano              | yes / Nano optional                                                                            |
| Drum Lifter                         | yes                                                                                            |