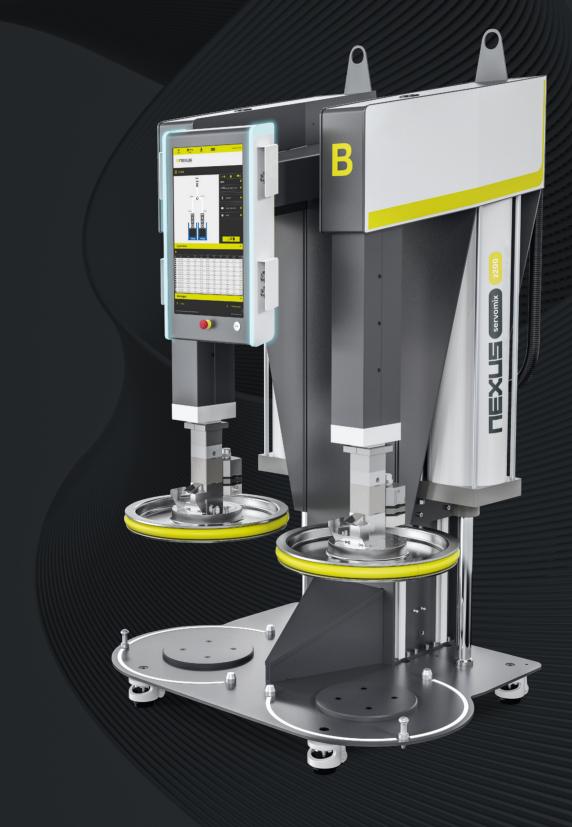

STOP WASTING money

Say hello to our Nexus SERVOMIX Z200 and good-bye to excessive material waste. You can rely on a stable and precise process - and our most powerful dosing system ever.

## **Engineered** for greatness. And great savings.

| Offered Basic Systems               | 200 / 20 litres   55 / 5 gallons                                                               |
|-------------------------------------|------------------------------------------------------------------------------------------------|
| Cleaning Time                       | 50 min                                                                                         |
| Tandem                              | yes                                                                                            |
| NanoShoremix                        | yes                                                                                            |
| Dimensions (mm)                     | (I) 1390 (d) 1120 (h shortest) 1966 /<br>(h highest) 2865                                      |
| Maximum Feed Rate                   | 1000 cm <sup>3</sup> / min                                                                     |
| Maximum Pressure                    | 170 bar / 2466 PSI                                                                             |
| Power Supply                        | 3×340-480VAC + PE / GND / 16A                                                                  |
| Air Supply                          | 6 bar – 1000 NL / min (1/2")                                                                   |
| Drum Change (angle)                 | Double-sided, quick and safe<br>drum change from a 104° angle;<br>Drum change within 5 minutes |
| Pallet System                       | -                                                                                              |
| Rollers                             | yes                                                                                            |
| Additive Lines Standard (possible)  | 2 (5)                                                                                          |
| Upside Down Standard<br>(possible)  | 1 (4)                                                                                          |
| Agitator System Standard (possible) | 1 (4)                                                                                          |
| Pressure Container                  | 4                                                                                              |
| Calibration A+B / Nano              | yes / Nano optional                                                                            |
| Drum Lifter                         | yes                                                                                            |

servomix

z200